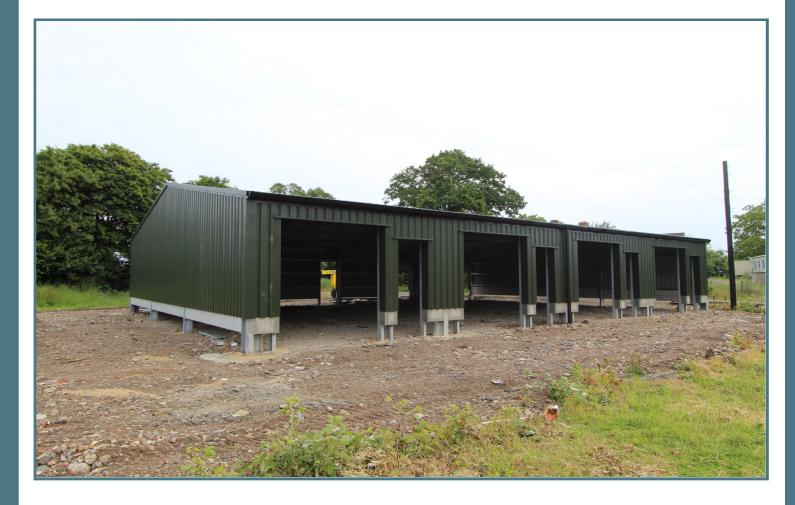

## Storage Units

We would like to present to you these four storage units, located in a delightful, rural location, close to Sible Hedingham.

Available to Let £675 pcm

previously.

Rural Location •

**Property Features:** 

- Close to Sible Hedingham •
- Newly Built ٠
- High Specification •
- Available from November •
- Each Unit 65 sq mtrs ٠

Newly constructed to a high specification, these units were purpose built to replace the timber framed structures that existed on the site