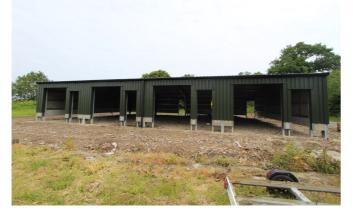

## Storage Units

We would like to present to you these four storage units, located in a delightful, rural location, close to Sible Hedingham.

Available to Let £675 pcm

previously.

Rural Location •

**Property Features:** 

- Close to Sible Hedingham •
- Newly Built ٠
- High Specification •
- Available from November •
- Each Unit 65 sq mtrs ٠

Newly constructed to a high specification, these units were purpose built to replace the timber framed structures that existed on the site