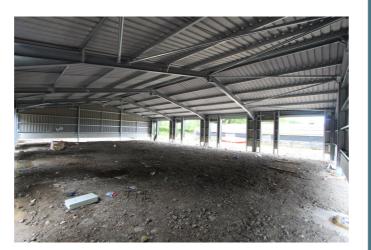

## Storage Units

We would like to present to you these four storage units, located in a delightful, rural location, close to Sible Hedingham.

Available to Let £675 pcm

previously.

Rural Location •

**Property Features:** 

- Close to Sible Hedingham •
- Newly Built ٠
- High Specification •
- Available from November •
- Each Unit 65 sq mtrs ٠

Newly constructed to a high specification, these units were purpose built to replace the timber framed structures that existed on the site