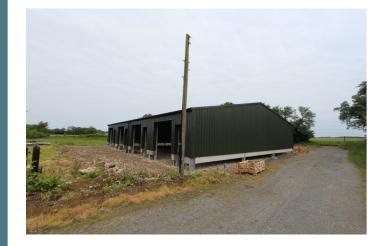

## Storage Units

We would like to present to you these four storage units, located in a delightful, rural location, close to Sible Hedingham.

Available to Let £675 pcm

previously.

Rural Location •

**Property Features:** 

- Close to Sible Hedingham •
- Newly Built ٠
- High Specification •
- Available from November •
- Each Unit 65 sq mtrs ٠

Newly constructed to a high specification, these units were purpose built to replace the timber framed structures that existed on the site