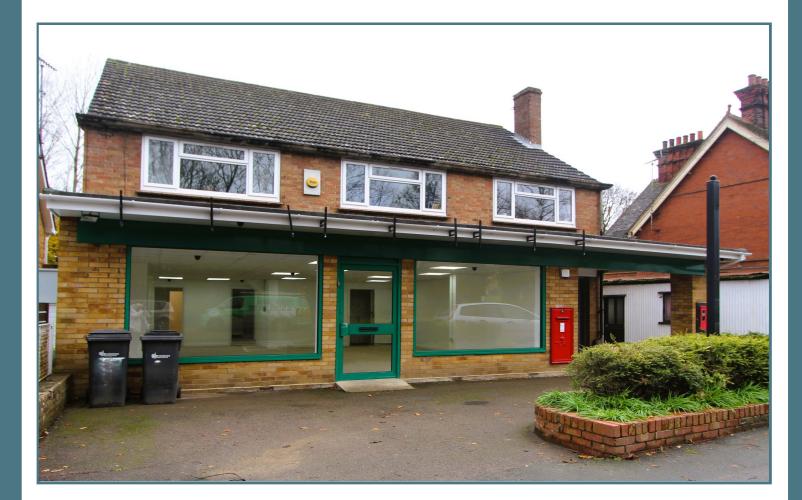

www.oswicks.co.uk 01787 477559 info@oswick.co.uk Oswicks
Lettings Agent
COMMERCIAL

The Old Post Office

Great Yeldham

Oswicks would like to make you aware that these particulars have been prepared as a guide and therefore, all the measurements taken are approximate. Items shown in photographs are NOT included unless specifically mentioned within the particulars.

**GOLD WINNER** 

LETTING AGENT IN HALSTEAD

www.oswicks.co.uk 01787 477559 info@oswick.co.uk

The Old Post Office Great Yeldham

# **Commercial Shop**

Available to Let £14,500 pa

### **Property Features:**

- Good position
- Refurbished
- Parking
- EPC Rating 'C'

A prominent double fronted building offering an abundance of light, and set directly fronting the High Street.

Previously used as The Old Post and Sorting Office, it has been completely refurbished offering a neutral finish and mostly double glazing, it sits ready for a new business.