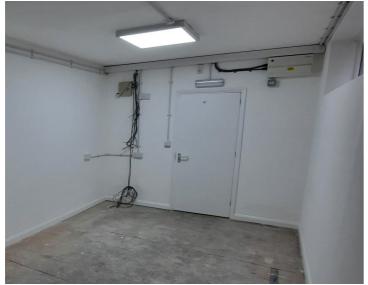

## www.oswicks.co.uk 01787 477559 info@oswick.co.uk

The Old Post Office

kitchenette and WC.

Great Yeldham

Main Room 8.76m x 7.75m Room Two 2.73m x 3.31m Central door access framed to two large picture Kitchenette & WC windows. Redecorated, suspended ceiling. Door to

Main Shop Floor

Lettings Agent

**COMMERCIAL** 

Main Shop Floor

Kitchenette & WC Area