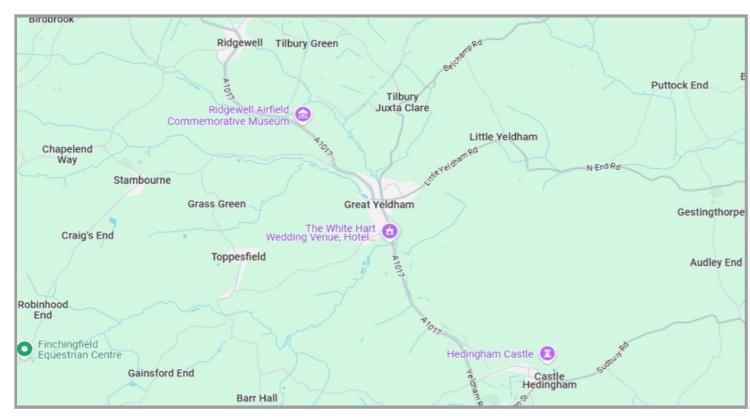

www.oswicks.co.uk 01787 477559 info@oswick.co.uk Oswicks
Lettings Agent
COMMERCIAL

The Old Post Office

Great Yeldham

Oswicks would like to make you aware that these particulars have been prepared as a guide and therefore, all the measurements taken are approximate. Items shown in photographs are NOT included unless specifically mentioned within the particulars.

**GOLD WINNER** 

LETTING AGENT IN HALSTEAD

www.oswicks.co.uk 01787 477559 info@oswick.co.uk

The Old Post Office Great Yeldham

### **Property Features:**

- Good position
- Refurbished
- Parking
- EPC Rating 'C'

A prominent double fronted building offering an abundance of light, and set directly fronting the High Street.

Previously used as The Old Post and Sorting Office, it has been completely refurbished offering a neutral finish and mostly double glazing, it sits ready for a new business.