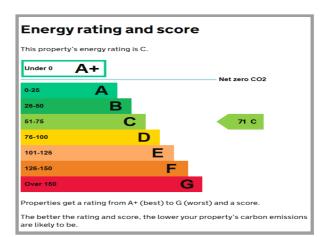

### **Property Features:**

- Good position
- Refurbished
- Parking
- EPC Rating 'C'

A prominent double fronted building offering an abundance of light, and set directly fronting the High Street.

Previously used as The Old Post and Sorting Office, it has been completely refurbished offering a neutral finish and mostly double glazing, it sits ready for a new business.