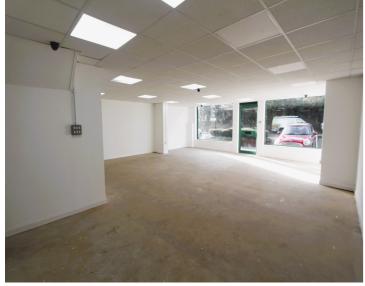

## www.oswicks.co.uk 01787 477559 info@oswick.co.uk

The Old Post Office

kitchenette and WC.

Great Yeldham

Main Room 8.76m x 7.75m Room Two 2.73m x 3.31m Central door access framed to two large picture Kitchenette & WC windows. Redecorated, suspended ceiling. Door to

Main Shop Floor

Lettings Agent

**COMMERCIAL** 

Main Shop Floor

Kitchenette & WC Area